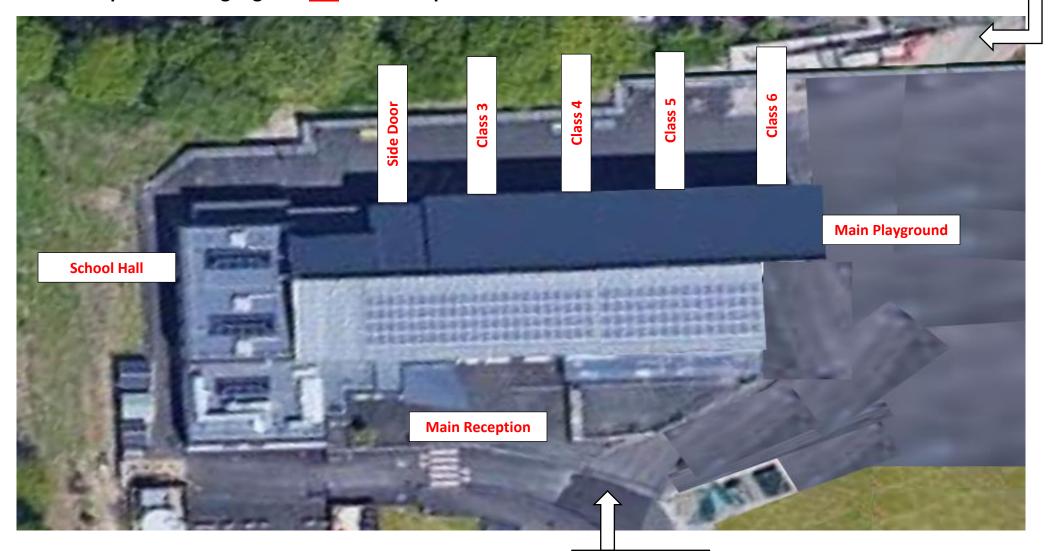

## **Collection Map**

Please see the extra-curricular timetable above so you know where to collect your children from Collection points are highlighted <u>red</u> on the map below and timetable above.

Wakeford Road Entrance

**Rednal Road** 

Entrance