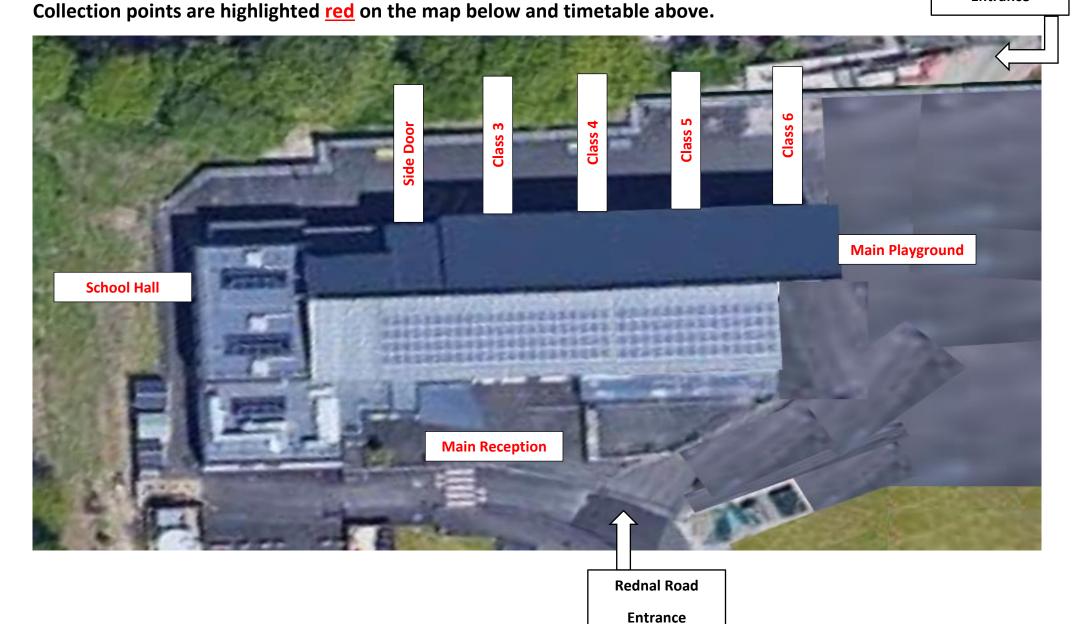

## **Collection Map**

Please see the extra-curricular timetable above so you know where to collect your children from

Wakeford Road Entrance