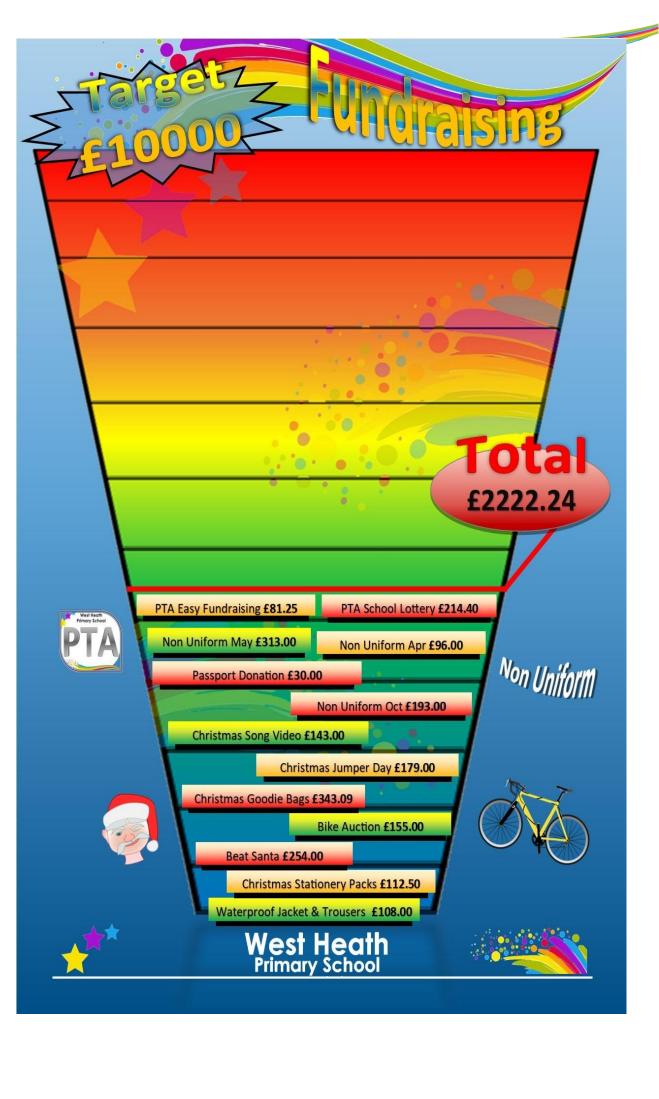

all decisions about managing the pandemic in school.

#### Wednesday 2<sup>nd</sup> June – Online Balloon Race

Monday 7th June – School reopens to Children





Next week's values focus is:

Determination

Congratulations to all class Summer 1 Values Champions.



#### West Heath Primary School

**Enter** our virtual

# Balloon Race

and help us raise funds for an outdoor adventure fitness trail!

## to win

First Prize: **£500** 

Second Prize: Apple iPad

Third Prize: 10 X £10 Book Tokens

- The race starts on 2nd June 2021.
- Lasts for one week.
- Decorate and design your virtual balloon.
- Environmentally friendly virtual balloons.

Entry costs
only £3 for a balloon

Enter and track your balloon at <a href="https://ecoracing.co/user/page/1781">https://ecoracing.co/user/page/1781</a>